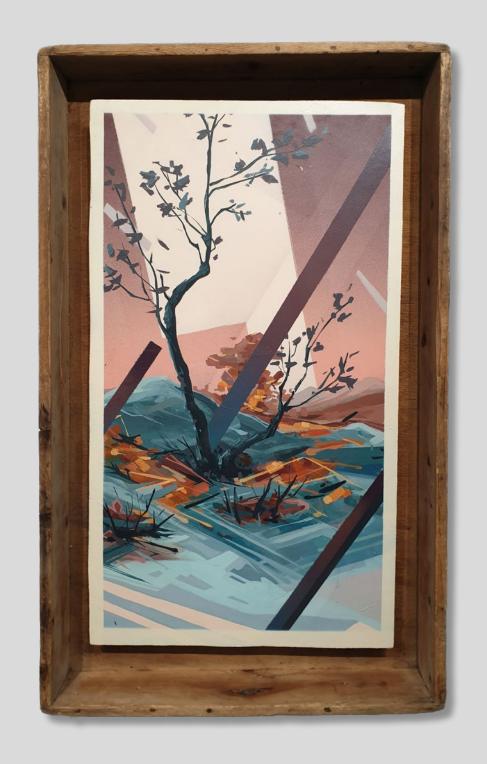

#### **DULK**

Legacy, A/P Giclée print on cold-press watercolor paper full bleed with hand deckle edges 49 x 84cm (framed) £375