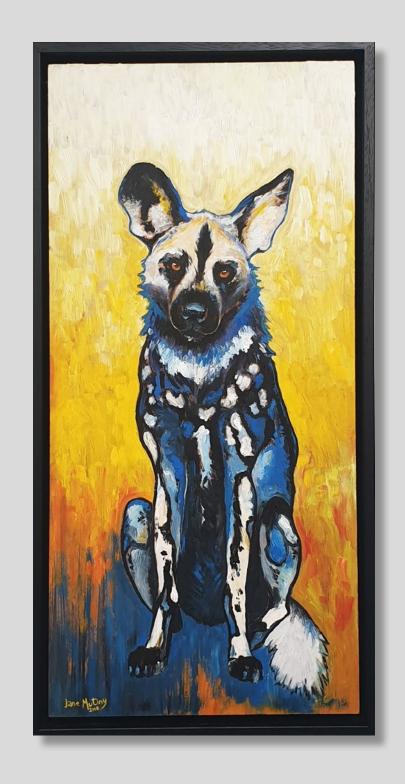

# HIMBAD

I won't stop looking Acrylic and ink on wood 122 x 30cm £3000

Polar Bear Acrylic on birch 18cm x 24cm (framed) £350

Ibis Acrylic on birch 35cm x 24cm (framed) £400

Wild Dog Acrylic on board 33cm x 64cm £800