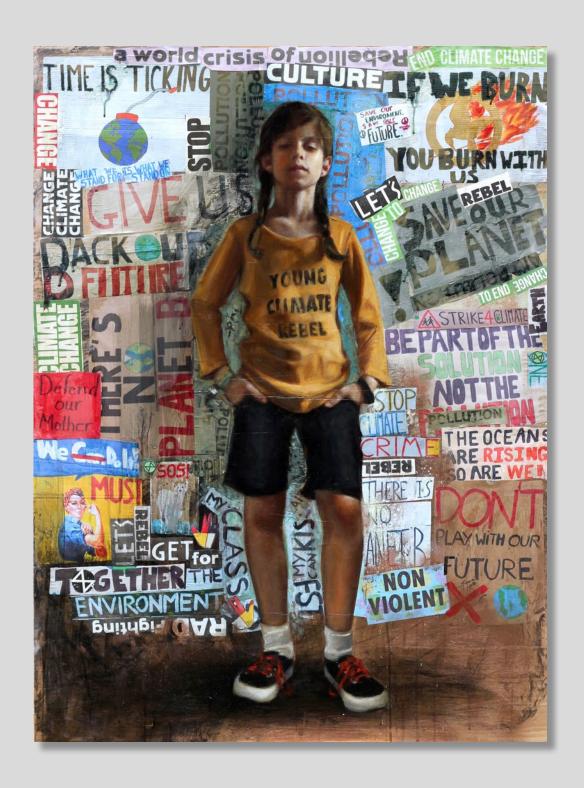

# ROSSO EMERALD CRIMSON

Young Climate Rebel
Oil and paper cut-out's on wood
120 x 90cm
£4500