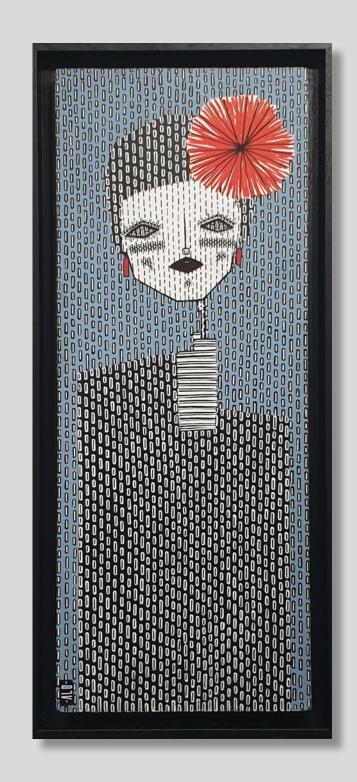

# **ALO**

Lady + Flower 2018 Acrylic and mixed media on wood board 30.5x 81 cm (framed) £1100