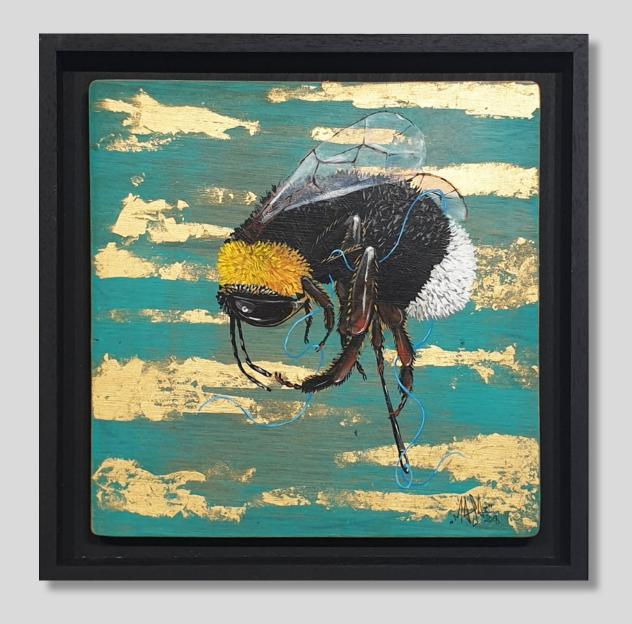

#### LOUIS MASAI

The stitchers blue Acrylic and bitumen on reclaimed furniture wood 36 x 36cm (framed) £800

#### LOUIS MASAI

The stitchers pink
Acrylic and bitumen on reclaimed furniture wood
36 x 36cm (framed)
£800

#### LOUIS MASAI

The stitchers red Acrylic and bitumen on reclaimed furniture wood 36 x 36cm (framed) £800