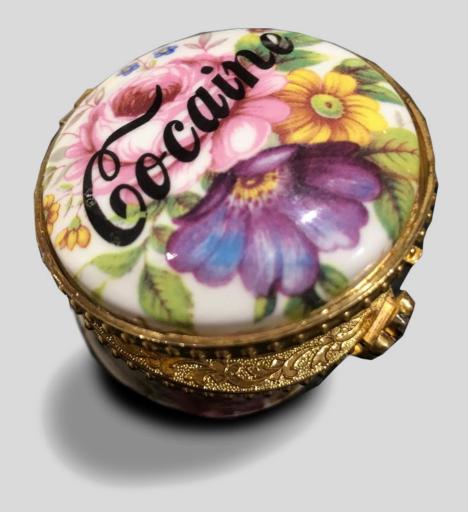

erosol and Enamel on Wood 46 x 76cm (framed) £450



# **ED HICKS**

Bolts Aerosol and Enamel on Wood 46 x 76cm (framed) £450



#### **SWOON**

Edline
Silkscreen and acrylic gouache on handmade paper
Paper made by the artist
45.5 x 34.5cm (framed)
£2650



#### **DOTMASTERS**

Pinks - Cut flowers Spray paint on canvas 50 x 35cm £1500



#### HIMBAD

Just before visit to the Hoya Holy land Acrylic and ink on canvas 51 x 40.5cm £1250



# HIMBAD

I won't stop looking Acrylic and ink on wood 122 x 30cm £3000



Polar Bear Acrylic on birch 18cm x 24cm (framed) £350



Ibis Acrylic on birch 35cm x 24cm (framed) £400



Wild Dog Acrylic on board 33cm x 64cm £800



Tamarin Acrylic on birch 33cm x 24cm (framed) £400



#### CARRIE REICHARDT

Utopia Calling'
Decal on vintage ceramic
4 x 6cm
£95





# **JONESY**

Father Earth Bronze 89 x 23 x 21.5cm £6365



# **JONESY**

Tree Tower Bronze 123 x 26 x 24cm £6545





# **JONESY**

Tree Shrine Bronze and Stained Glass 78 x 19 x 19cm £6365



#### **VEGAN FLAVA**

Veronica Alpina Acrylic on cotton paper 92 x 72cm (framed) £550



#### XENZ

The Blue Lagoon Spray paint and acrylic on canvas 155 x 155cm (framed) £4500



# EXHIBITION CATALOGUE

CONTACT: INFO@BSMT.CO.UK BSMTSPACE.BIGCARTEL.COM 529 KINGSLAND ROAD, E8 4AR