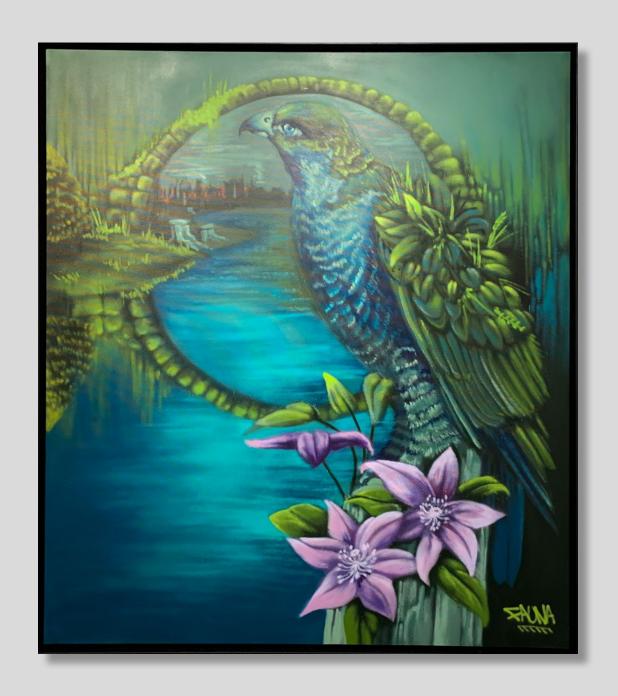

# **ADOR**

Leave the Earth 2019 Acrylic on canvas 99.5 x 80cm £2100



#### **ARDIF**

Rhinoceros 2 Mechanimal 2019 Acrylic on canvas 53 x 65cm £1525



# **ALO**

Lady + Flower 2018 Acrylic and mixed media on wood board 30.5x 81 cm (framed) £1100



#### **DULK**

Legacy, A/P Giclée print on cold-press watercolor paper full bleed with hand deckle edges 49 x 84cm (framed) £375



#### **FAUNAGRAPHIC**

Parallel Utopia 2019 154.5 x 143.5 cm (framed) £1625



#### **GUY DENNING**

We reckon on a reckoning 2019 Mixed media drawing 69.5 x 99cm £1120 (framed)



#### **GUY DENNING**

It's already here 2019 Mixed media drawing 60 x 90cm £1000



#### HAYLEY WELSH

In our hands 2019 Mixed media on canvas 33 x 33cm (framed) £895.00



# ROSSO EMERALD CRIMSON

Young Climate Rebel
Oil and paper cut-out's on wood
120 x 90cm
£4500



#### LOUIS MASAI

The stitchers blue Acrylic and bitumen on reclaimed furniture wood 36 x 36cm (framed) £800



#### LOUIS MASAI

The stitchers pink
Acrylic and bitumen on reclaimed furniture wood
36 x 36cm (framed)
£800



#### LOUIS MASAI

The stitchers red Acrylic and bitumen on reclaimed furniture wood 36 x 36cm (framed) £800



#### **ED HICKS**

Cough Drops Aerosol and Enamel on Wood 46 x 76cm (framed) £450



# **ED