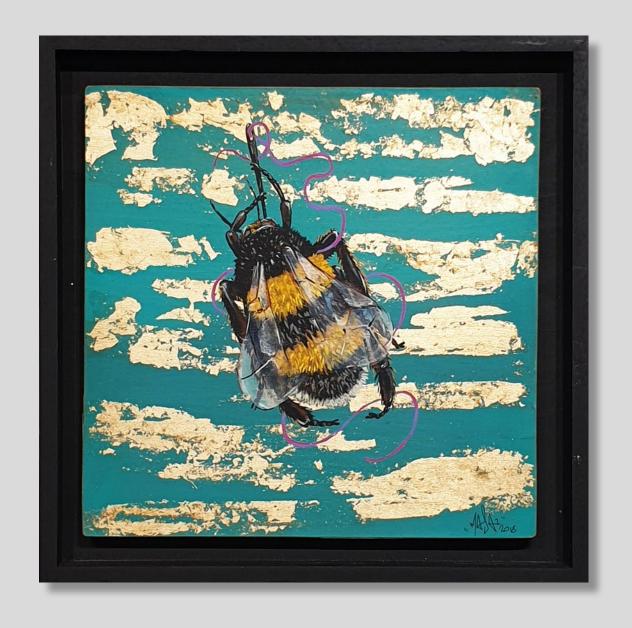

#### LOUIS MASAI

The stitchers blue Acrylic and bitumen on reclaimed furniture wood 36 x 36cm (framed) £800

#### LOUIS MASAI

The stitchers pink
Acrylic and bitumen on reclaimed furniture wood
36 x 36cm (framed)
£800

#### LOUIS MASAI

The stitchers red Acrylic and bitumen on reclaimed furniture wood 36 x 36cm (framed) £800