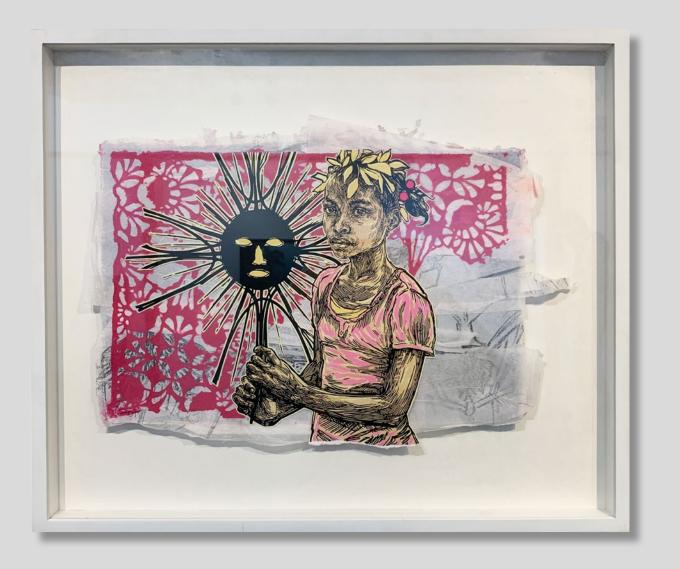

# **ALO**

Lady + Flower 2018 Acrylic and mixed media on wood board 30.5x 81 cm (framed) £1100