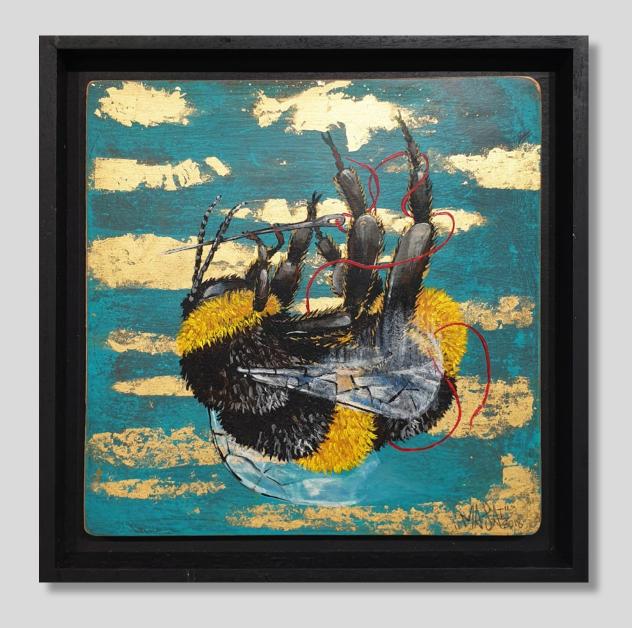

#### LOUIS MASAI

The stitchers blue Acrylic and bitumen on reclaimed furniture wood 36 x 36cm (framed) £800