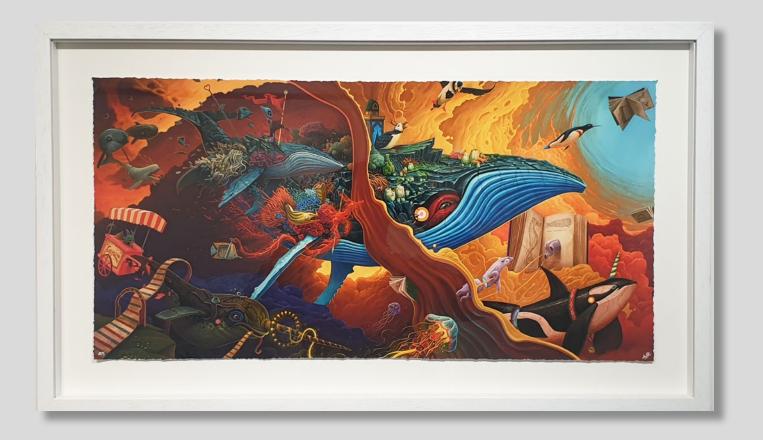

#### **DULK**

Legacy, A/P Giclée print on cold-press watercolor paper full bleed with hand deckle edges 49 x 84cm (framed) £375