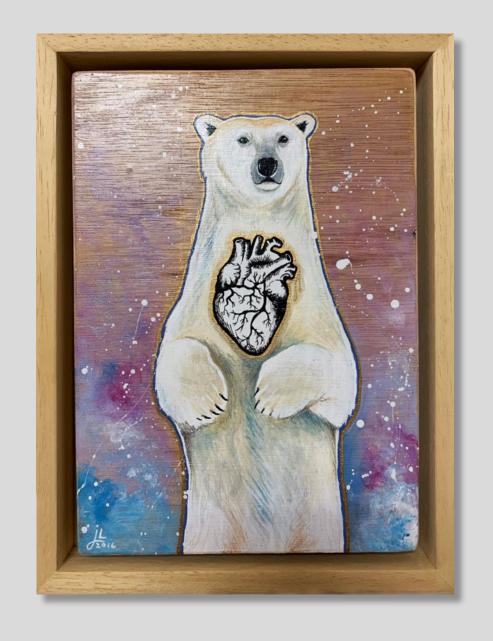

# HIMBAD

I won't stop looking Acrylic and ink on wood 122 x 30cm £3000

Polar Bear Acrylic on birch 18cm x 24cm (framed) £350

Ibis Acrylic on birch 35cm x 24cm (framed) £400

Wild Dog Acrylic on board 33cm x 64cm £800