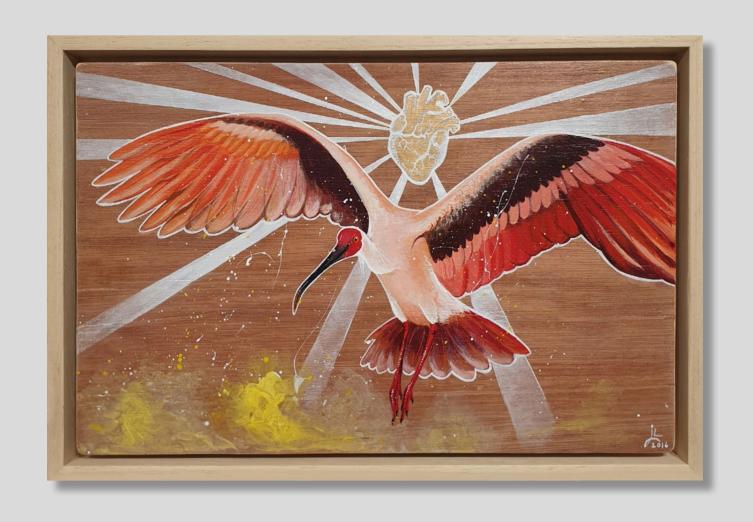

# HIMBAD

I won't stop looking Acrylic and ink on wood 122 x 30cm £3000

Polar Bear Acrylic on birch 18cm x 24cm (framed) £350

Ibis Acrylic on birch 35cm x 24cm (framed) £400

Wild Dog Acrylic on board 33cm x 64cm £800